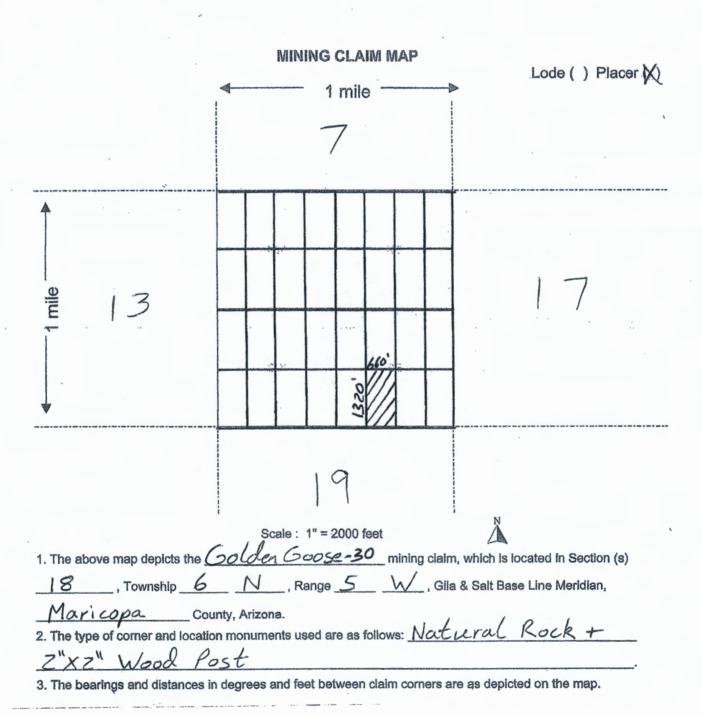

nt on which this location notice is posted. This claim is marked by four monuments, one at each corner of the claim. The location monument on which this Notice is posted is situated within:

Township 6 North, Range 5 West, Section 18, Quarter Section: E1/2 SW1/4 SE1/4

Maricopa County, Arizona. Gila & Salt River Base and Meridian. This claim is 20 acres in size.

The locality of this claim with reference to some natural object or permanent monument and additional information (if any) concerning its locality is as follows: Section Marker and natural stone with wood post.

Dated and posted on the ground this 1st day of September, 2020.

**Grand Canyon Gold Corp:** 

Panos D. Gianneotis,

CEO

**Grand Canyon Gold Corp** 

PHOENIX, ARIZONA

BLM AZ STATE OFFICE

Map on reverse side

AMC460945



**County Recorder Space:** 

Grand Canyon Gold Corp 16772 W Bell Rd #110-417 Surprise, Az 85374 (310)365-0783

## LOCATION NOTICE PLACER MINING CLAIM

NOTICE IS HEREBY GIVEN that the

Golden Goose-31

placer mining claim has been

Located by Grand Canyon Gold Corp, whose current mailing address is; 16772 W Bell Rd #110-417, Surprise, Az 85374.

The general course of the claim is north to south and is situated in Maricopa County, Arizona.

This claim is 1320' feet in length and 660' feet in width. This claim runs from the location monument on which this location notice is posted. This claim is marked by four monuments, one at each corner of the claim. The location monument on which this Notice is posted is situated within:

Township 6 North, Range 5 West, Section 18, Quarter Section: W1/2