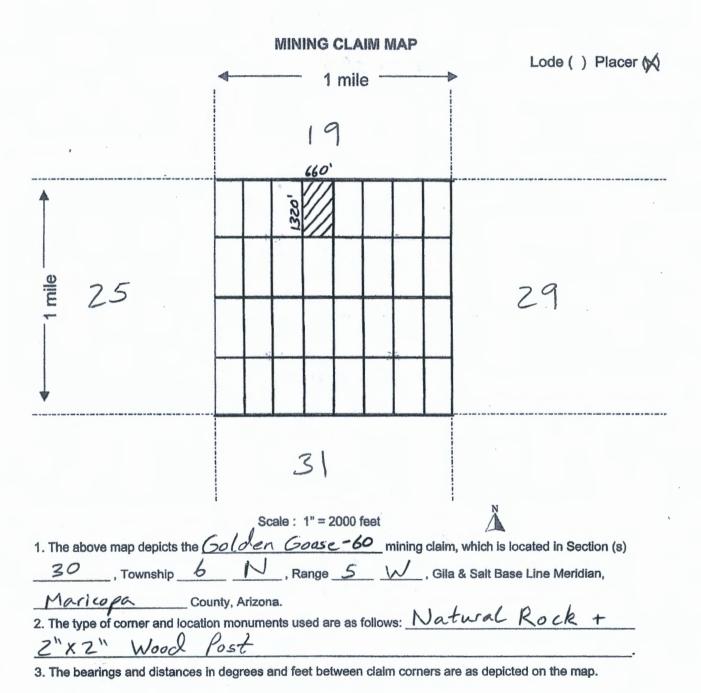

width. This claim runs from the location monument on which this location notice is posted. This claim is marked by four monuments, one at each corner of the claim. The location monument on which this Notice is posted is situated within:

Township 6 North, Range 5 West, Section 30, Quarter Section: E1/2 NE1/4 NW1/4

Maricopa County, Arizona. Gila & Salt River Base and Meridian. This claim is 20 acres in size.

The locality of this claim with reference to some natural object or permanent monument and additional information (if any) concerning its locality is as follows: Section Marker and natural stone with wood post.

Dated and posted on the ground this 1st day of September, 2020.

**Grand Canyon Gold Corp:** 

Panos D. Gianneotis,

CEO

Grand Canyon Gold Corp

PHOENIX, ARIZONA

AMC460975



**County Recorder Space:** 

Grand Canyon Gold Corp 16772 W Bell Rd #110-417 Surprise, Az 85374 (310)365-0783

### LOCATION NOTICE PLACER MINING CLAIM

NOTICE IS HEREBY GIVEN that the

Golden Goose-61

placer mining claim has been

Located by Grand Canyon Gold Corp, whose current mailing address is; 16772 W Bell Rd #110-417, Surprise, Az 85374.

The general course of the claim is north to south and is situated in Maricopa County, Arizona.

This claim is 1320' feet in length and 658.515' feet in width. This claim runs from the location monument on which this location notice is posted. This claim is marked by four monuments, one at each corner of the claim. The location monument on which this Notice is posted is situated within:

Township 6 North, Range 5 West, Section 30, Quarter Section: