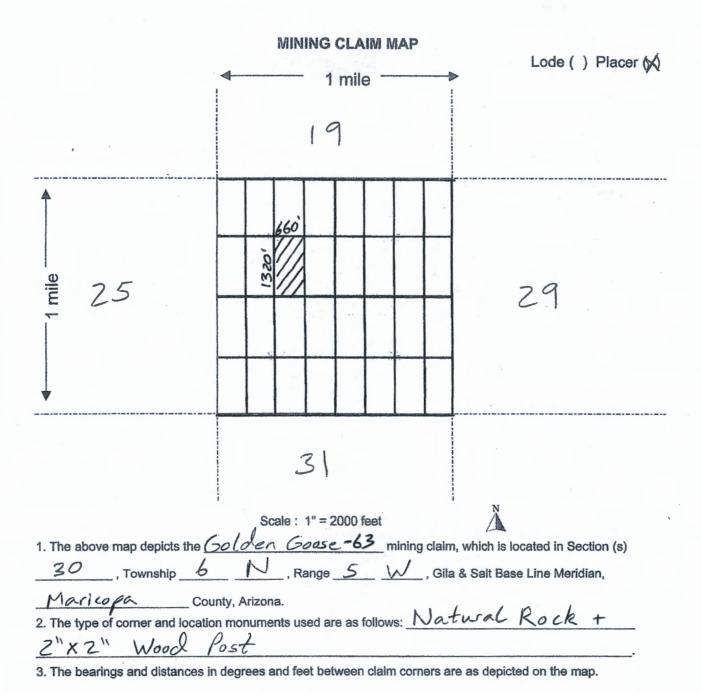

tion monument on which this location notice is posted. This claim is marked by four monuments, one at each corner of the claim. The location monument on which this Notice is posted is situated within:

Township 6 North, Range 5 West, Section 30, Quarter Section: W1/2 SE1/4 NW1/4

Maricopa County, Arizona. Gila & Salt River Base and Meridian. This claim is 20 acres in size.

The locality of this claim with reference to some natural object or permanent monument and additional information (if any) concerning its locality is as follows: Section Marker and natural stone with wood post.

Dated and posted on the ground this 1st day of September, 2020.

**Grand Canyon Gold Corp:** 

Panos D. Gianneotis,

CEO

**Grand Canyon Gold Corp** 

PHOENIX, ARIZOÑA

BLM AZ STATE OFFICE

Map on reverse side



**County Recorder Space:** 

Grand Canyon Gold Corp 16772 W Bell Rd #110-417 Surprise, Az 85374 (310)365-0783

### LOCATION NOTICE PLACER MINING CLAIM

NOTICE IS HEREBY GIVEN that the

Golden Goose-64

placer mining claim has been

Located by Grand Canyon Gold Corp, whose current mailing address is; 16772 W Bell Rd #110-417, Surprise, Az 85374.

The general course of the claim is north to south and is situated in Maricopa County, Arizona.

This claim is 1320' feet in length and 660' feet in width. This claim runs from the location monument on which this location notice is posted. This claim is marked by four monuments, one at each corner of the claim. The location monument on which this Notice is posted is situated within:

Township 6 North, Range 5 West, Section 30, Quarter Section: E1/