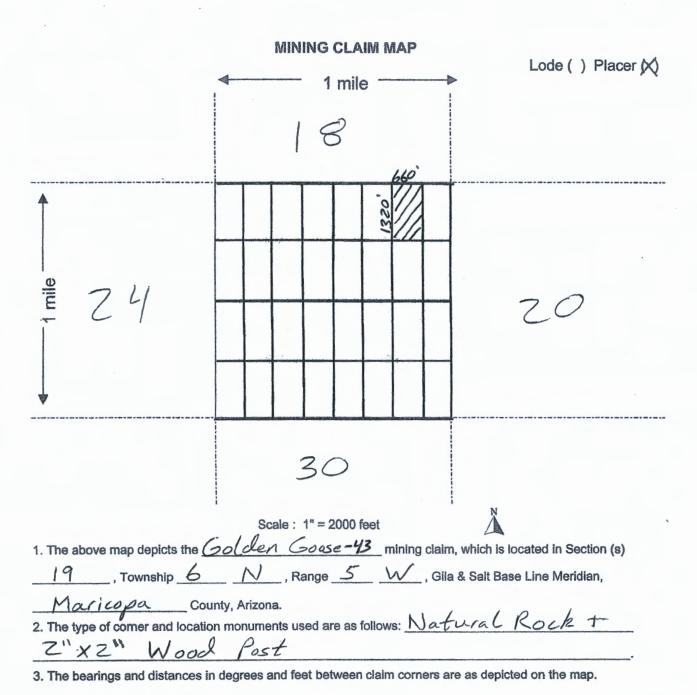

s location notice is posted. This claim is marked by four monuments, one at each corner of the claim. The location monument on which this Notice is posted is situated within:

Township 6 North, Range 5 West, Section 19, Quarter Section: W1/2 NE1/4 NE1/4

Maricopa County, Arizona. Gila & Salt River Base and Meridian. This claim is 20 acres in size.

The locality of this claim with reference to some natural object or permanent monument and additional information (if any) concerning its locality is as follows: Section Marker and natural stone with wood post.

Dated and posted on the ground this 1st day of September, 2020.

**Grand Canyon Gold Corp:** 

Panos D. Gianneotis,

CEO

**Grand Canyon Gold Corp** 

BLM AZ STATE OFFICE

2020 SEP -3 A 8 10

PHOENIX. ARIZONA

D 変

Comme

0

\( \int \)



**County Recorder Space:** 

Grand Canyon Gold Corp 16772 W Bell Rd #110-417 Surprise, Az 85374 (310)365-0783

#### LOCATION NOTICE PLACER MINING CLAIM

NOTICE IS HEREBY GIVEN that the

Golden Goose-44

placer mining claim has been

Located by Grand Canyon Gold Corp, whose current mailing address is; 16772 W Bell Rd #110-417, Surprise, Az 85374.

The general course of the claim is north to south and is situated in Maricopa County, Arizona.

This claim is 1320' feet in length and 660' feet in width. This claim runs from the location monument on which this location notice is posted. This claim is marked by four monuments, one at each corner of the claim. The location monument on which this Notice is posted is situated within:

Township 6 North, Range 5 West, Section 19, Quarter Section: E1