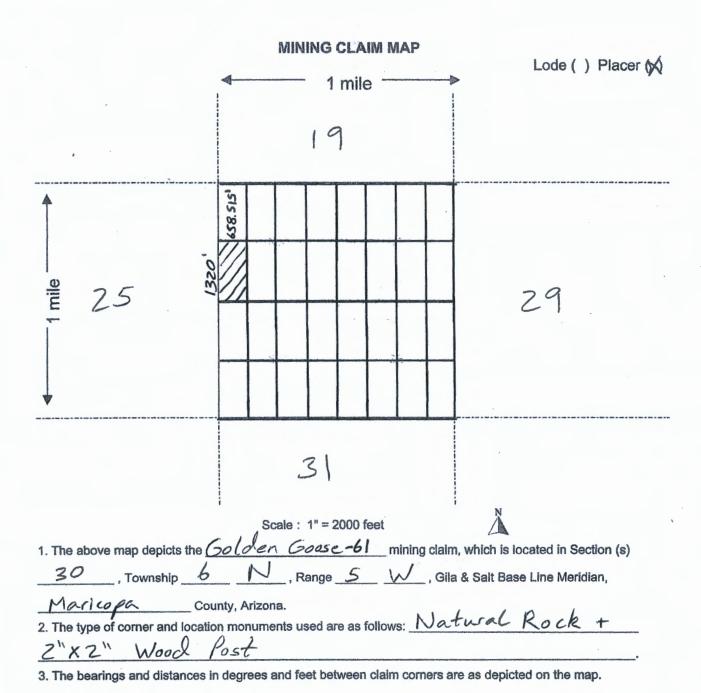

monument on which this location notice is posted. This claim is marked by four monuments, one at each corner of the claim. The location monument on which this Notice is posted is situated within:

Township 6 North, Range 5 West, Section 30, Quarter Section: W1/2 SW1/4 NW1/4

Maricopa County, Arizona, Gila & Salt River Base and Meridian. This claim is 19.555 acres in size.

The locality of this claim with reference to some natural object or permanent monument and additional information (if any) concerning its locality is as follows: Section Marker and natural stone with wood post.

Dated and posted on the ground this 1st day of September, 2020.

**Grand Canyon Gold Corp:** 

Panos D. Gianneotis,

CEO

**Grand Canyon Gold Corp** 

PHOENIX, ARIZONA

BLM AZ STATE OFFICE

Map on reverse side



**County Recorder Space:** 

Grand Canyon Gold Corp 16772 W Bell Rd #110-417 Surprise, Az 85374 (310)365-0783

### LOCATION NOTICE PLACER MINING CLAIM

NOTICE IS HEREBY GIVEN that the

Golden Goose-62

placer mining claim has been

Located by Grand Canyon Gold Corp, whose current mailing address is; 16772 W Bell Rd #110-417, Surprise, Az 85374.

The general course of the claim is north to south and is situated in Maricopa County, Arizona.

This claim is 1320' feet in length and 658.515' feet in width. This claim runs from the location monument on which this location notice is posted. This claim is marked by four monuments, one at each corner of the claim. The location monument on which this Notice is posted is situated within:

Township 6 North, Range 5 West, Section 30, Quarter Section: