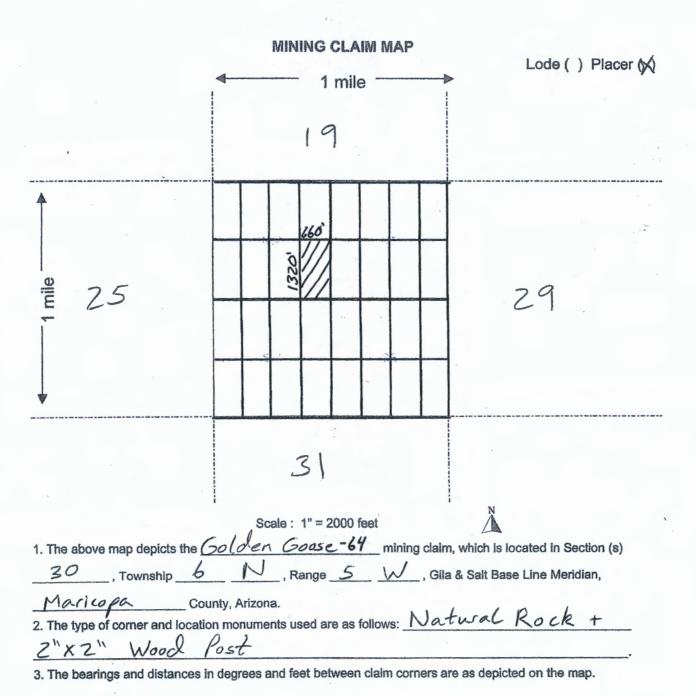

tion monument on which this location notice is posted. This claim is marked by four monuments, one at each corner of the claim. The location monument on which this Notice is posted is situated within:

Township 6 North, Range 5 West, Section 30, Quarter Section: E1/2 SE1/4 NW1/4

Maricopa County, Arizona. Gila & Salt River Base and Meridian. This claim is 20 acres in size.

The locality of this claim with reference to some natural object or permanent monument and additional information (if any) concerning its locality is as follows: Section Marker and natural stone with wood post.

Dated and posted on the ground this 1st day of September, 2020.

**Grand Canyon Gold Corp:** 

Panos D. Gianneotis,

CEO

**Grand Canyon Gold Corp** 

1010 SEP -3 A 8: 1.1
PHOENIX. ARIZONA

Map on reverse side



# DEPARTMENT OF THE INTERIOR BUREAU OF LAND MANAGEMENT Case Recordation

#### Geographic Report with Land

Disposition is equal to AUTHORIZED , CANCELLED , EXPIRED , PENDING , REJECTED , RELINQUISHED , WITHDRAWN

and Meridian Township Range Section is equal to 14 0060N 0050W 018 and Admin State is equal to AZ

DEPARTMENT OF THE INTERIOR BUREAU OF LAND MANAGEMENT Case Recordation. Geographic Report with Land

Admin State:

AZ AZ

Geo State:

Serial Number: AZA 023351

Total Case Acres: 1.000

| Casetype | Case Disp  | Mer | Twp   | Rng   | Sec | Sur Type | Sur Nr | Suf | Subdivision | Pending Action |
|----------|------------|-----|-------|-------|-----|----------|--------|-----|-------------|----------------|
| 282201   | AUTHORIZED | 14  | 0060N | 0050W | 018 | LOTS     |        | 1   |