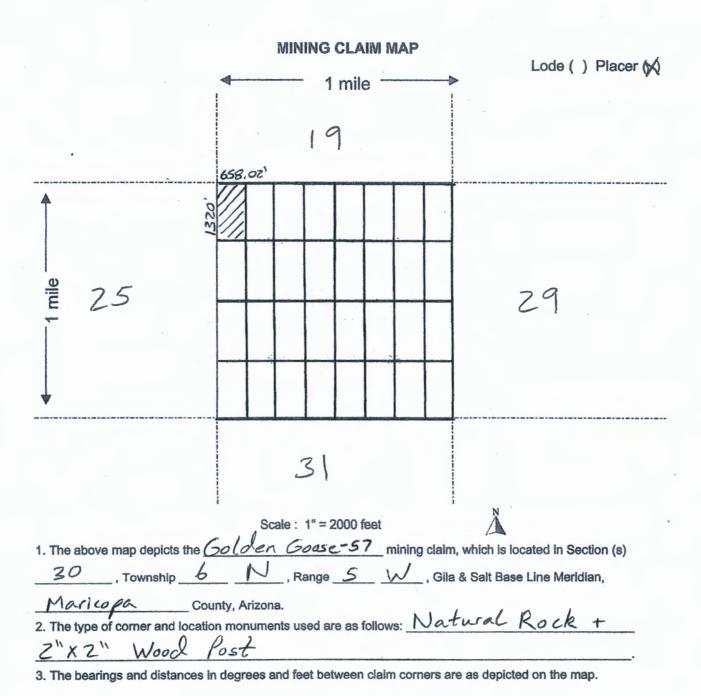

This claim runs from the location monument on which this location notice is posted. This claim is marked by four monuments, one at each corner of the claim. The location monument on which this Notice is posted is situated within:

Township 6 North, Range 5 West, Section 30, Quarter Section: W1/2 NW1/4 NW1/4

Maricopa County, Arizona. Gila & Salt River Base and Meridian. This claim is 19.94 acres in size.

The locality of this claim with reference to some natural object or permanent monument and additional information (if any) concerning its locality is as follows: Section Marker and natural stone with wood post.

Dated and posted on the ground this 1st day of September, 2020.

**Grand Canyon Gold Corp:** 

Panos D. Gianneotis,

CEO

**Grand Canyon Gold Corp** 

MC460912

PHOENIX, ARIZONA



County Recorder Space:

Grand Canyon Gold Corp 16772 W Bell Rd #110-417 Surprise, Az 85374 (310)365-0783

### LOCATION NOTICE PLACER MINING CLAIM

NOTICE IS HEREBY GIVEN that the

**Golden Goose-58** 

placer mining claim has been

Located by Grand Canyon Gold Corp, whose current mailing address is; 16772 W Bell Rd #110-417, Surprise, Az 85374.

The general course of the claim is north to south and is situated in Maricopa County, Arizona.

This claim is 1320' feet in length and 658.02' feet in width. This claim runs from the location monument on which this location notice is posted. This claim is marked by four monuments, one at each corner of the claim. The location monument on which this Notice is posted is situated within:

Township 6 North, Range 5 West, Section 30, Quarter Section: