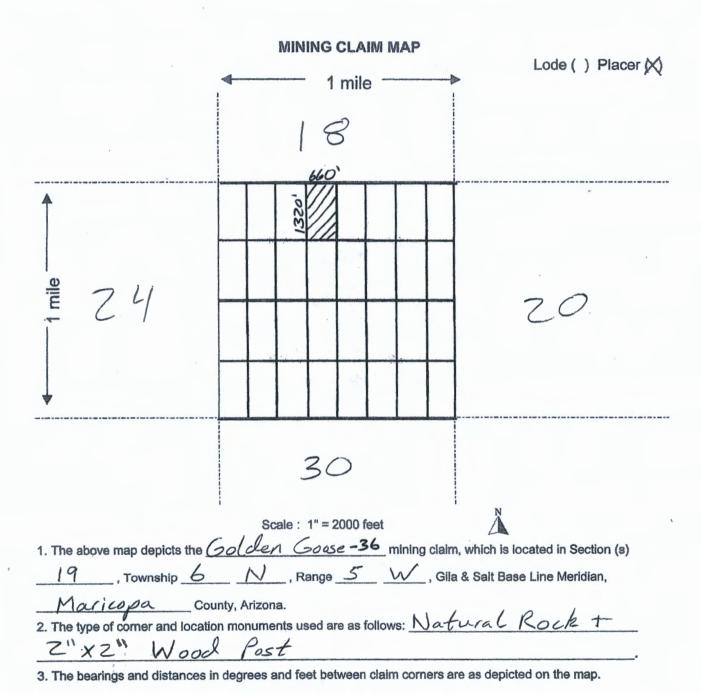

laim runs from the location monument on which this location notice is posted. This claim is marked by four monuments, one at each corner of the claim. The location monument on which this Notice is posted is situated within:

Township 6 North, Range 5 West, Section 19, Quarter Section: E1/2 NE1/4 NW1/4

Maricopa County, Arizona. Gila & Salt River Base and Meridian. This claim is 20 acres in size.

The locality of this claim with reference to some natural object or permanent monument and additional information (if any) concerning its locality is as follows: Section Marker and natural stone with wood post.

Dated and posted on the ground this 1st day of September, 2020.

**Grand Canyon Gold Corp:** 

Panos D. Gianneotis,

CEO

Grand Canyon Gold Corp

PHOENIX, ARIZONA

BLM AZ STATE OFFICE

0



**County Recorder Space:** 

Grand Canyon Gold Corp 16772 W Bell Rd #110-417 Surprise, Az 85374 (310)365-0783

# LOCATION NOTICE PLACER MINING CLAIM

NOTICE IS HEREBY GIVEN that the

**Golden Goose-37** 

placer mining claim has been

Located by Grand Canyon Gold Corp, whose current mailing address is; 16772 W Bell Rd #110-417, Surprise, Az 85374.

The general course of the claim is north to south and is situated in Maricopa County, Arizona.

This claim is 1320' feet in length and 657.69' feet in width. This claim runs from the location monument on which this location notice is posted. This claim is marked by four monuments, one at each corner of the claim. The location monument on which this Notice is posted is situated within:

Township 6 North, Range 5 West, Section 19, Quarter Sectio