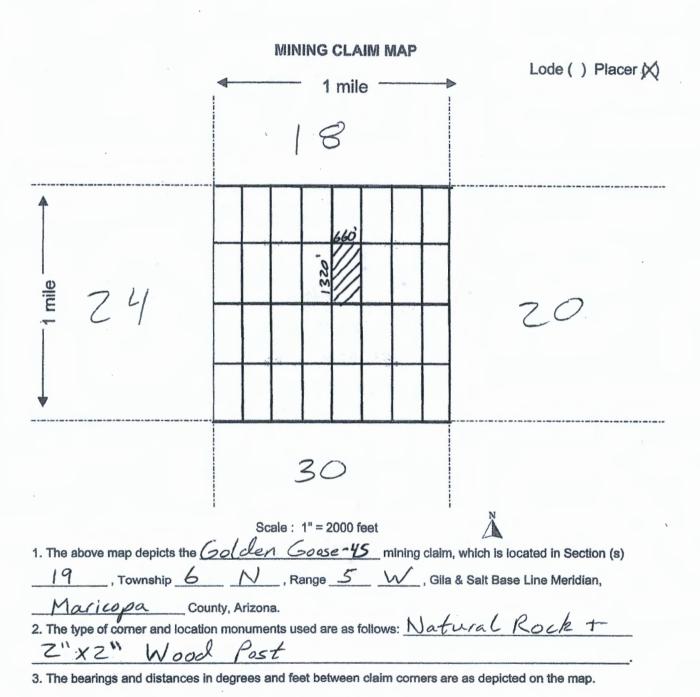

This claim runs from the location monument on which this location notice is posted. This claim is marked by four monuments, one at each corner of the claim. The location monument on which this Notice is posted is situated within:

Township 6 North, Range 5 West, Section 19, Quarter Section: W1/2 SW1/4 NE1/4

Maricopa County, Arizona. Gila & Salt River Base and Meridian. This claim is 20 acres in size.

The locality of this claim with reference to some natural object or permanent monument and additional information (if any) concerning its locality is as follows: Section Marker and natural stone with wood post.

Dated and posted on the ground this 1st day of September, 2020.

**Grand Canyon Gold Corp:** 

Panos D. Gianneotis,

CEO

**Grand Canyon Gold Corp** 

PHOENIX, ARIZONA

MC460960

D



**County Recorder Space:** 

Grand Canyon Gold Corp 16772 W Bell Rd #110-417 Surprise, Az 85374 (310)365-0783

## LOCATION NOTICE PLACER MINING CLAIM

NOTICE IS HEREBY GIVEN that the

Golden Goose-46

placer mining claim has been

Located by Grand Canyon Gold Corp, whose current mailing address is; 16772 W Bell Rd #110-417, Surprise, Az 85374.

The general course of the claim is north to south and is situated in Maricopa County, Arizona.

This claim is 1320' feet in length and 660' feet in width. This claim runs from the location monument on which this location notice is posted. This claim is marked by four monuments, one at each corner of the claim. The location monument on which this Notice is posted is situated within:

Township 6 North, Range 5 West, Section 19, Quarter Section: E1/2