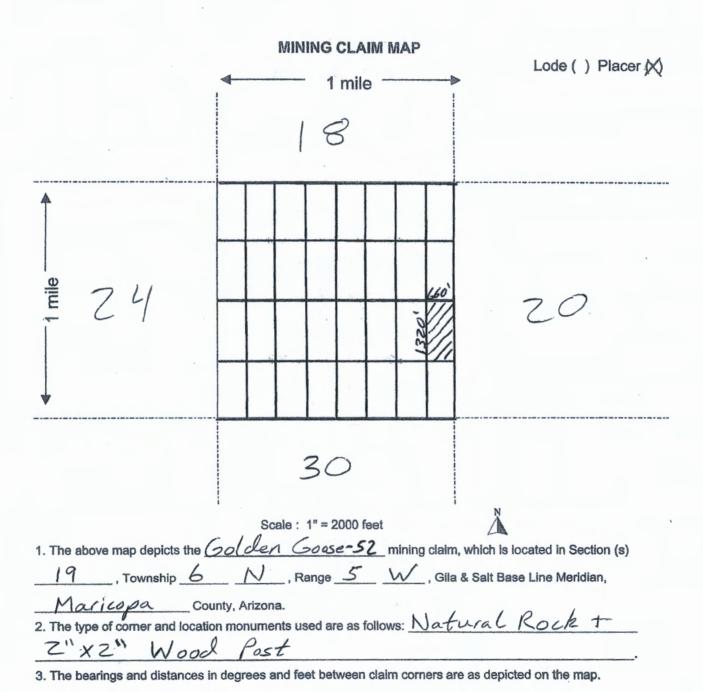

uns from the location monument on which this location notice is posted. This claim is marked by four monuments, one at each corner of the claim. The location monument on which this Notice is posted is situated within:

Township 6 North, Range 5 West, Section 19, Quarter Section: E1/2 NE1/4 SE1/4

Maricopa County, Arizona. Gila & Salt River Base and Meridian. This claim is 20 acres in size.

The locality of this claim with reference to some natural object or permanent monument and additional information (if any) concerning its locality is as follows: Section Marker and natural stone with wood post.

Dated and posted on the ground this 1st day of September, 2020.

**Grand Canyon Gold Corp:** 

Panos D. Gianneotis,

CEO

Grand Canyon Gold Corp

PHOENIX, ARIZONA

RECEIVED BLM AZ STATE OFFICE



**County Recorder Space:** 

Grand Canyon Gold Corp 16772 W Bell Rd #110-417 Surprise, Az 85374 (310)365-0783

### LOCATION NOTICE PLACER MINING CLAIM

NOTICE IS HEREBY GIVEN that the

Golden Goose-53

placer mining claim has been

Located by Grand Canyon Gold Corp, whose current mailing address is; 16772 W Bell Rd #110-417, Surprise, Az 85374.

The general course of the claim is north to south and is situated in Maricopa County, Arizona.

This claim is 1320' feet in length and 660' feet in width. This claim runs from the location monument on which this location notice is posted. This claim is marked by four monuments, one at each corner of the claim. The location monument on which this Notice is posted is situated within:

Township 6 North, Range 5 West, Section 19, Quarter Section: W1/